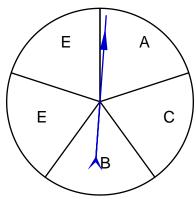

- ) What is the probability of the spinner not landing on 1 or 4?
- 8 ) What is the probability of the spinner not landing on A or C?

9 ) Do you have an equal chance of landing on either A or E?

What is the probability of the spinner landing on B?

Do you have an equal chance of landing on either A or C?

) What is the probability of the spinner not landing on B or C?

What is the probability of the spinner not landing on A?

) What is the probability of the spinner landing on C or E?